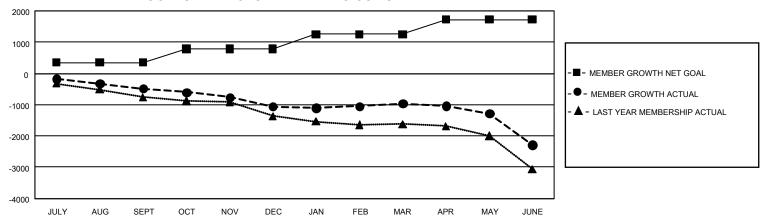

| Members               |                           |                         |                                              |  |  |  |  |  |
|-----------------------|---------------------------|-------------------------|----------------------------------------------|--|--|--|--|--|
| RESULTS FOR 2022-2023 |                           |                         |                                              |  |  |  |  |  |
| QUARTER               | MEMBER GROWTH NET<br>GOAL | MEMBER GROWTH<br>ACTUAL | DROPPED MEMBERS ACTUAL (including transfers) |  |  |  |  |  |
| JULY/AUG/SE           | EPT 346                   | 387                     | 810                                          |  |  |  |  |  |
| OCT/NOV/DE            | C 442                     | 703                     | 1,231                                        |  |  |  |  |  |
| JAN/FEB/MAF           | R 466                     | 975                     | 798                                          |  |  |  |  |  |
| APR/MAY/JUI           | NE 466                    | 658                     | 1,873                                        |  |  |  |  |  |

## GOALS AND ACTUAL MEMBERS CUMULATIVE

| DROPPED CLUBS: 91 |       | 1,025 CLUBS OF 1,968 ADDED<br>1 OR MORE NEW MEMBERS | GENDER DISTRIBUTION                 |                 |
|-------------------|-------|-----------------------------------------------------|-------------------------------------|-----------------|
|                   |       |                                                     | MALE                                | 31,121 (76.92%) |
|                   |       |                                                     | FEMALE                              | 9,337 (23.08%)  |
| DROPPED MEMBERS   |       |                                                     | NON BINARY                          | 0 (0.00%)       |
| DECEASED          | 519   |                                                     | PREFER NOT TO ANSWER                | 1 (0.00%)       |
| CLUB CANCELLED    | 354   |                                                     | TOTAL FAMILY UNIT MEMBERS 1,494     |                 |
| OTHER             | 3,839 | CLICK HERE FOR                                      |                                     |                 |
| TOTAL             | 4,712 | CUMULATIVE MEMBERSHIP DATA                          | FAMILY MEMBERS PAYING HALF DUES 742 |                 |