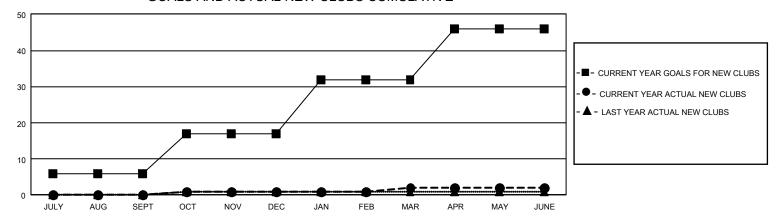

## GMT Constitutional Area 4, Group A

REPORT DOES NOT INCLUDE CLUBS IN UNDISTRICTED AREAS.

|                       | Club          | os        |               |           |  |
|-----------------------|---------------|-----------|---------------|-----------|--|
| RESULTS FOR 2022-2023 |               |           |               |           |  |
| QUARTER               | NEW CLUB GOAL | NEW CLUBS | DROPPED CLUBS | QL        |  |
| JULY/AUG/SEPT         | 18            | 0         | 24            | <br>  JUI |  |
| OCT/NOV/DEC           | 33            | 1         | 16            | lloc      |  |
| JAN/FEB/MAR           | 45            | 1         | 9             | <br>  JAI |  |
| APR/MAY/JUNE          | 42            | 0         | 42            | AP        |  |

## GOALS AND ACTUAL NEW CLUBS CUMULATIVE